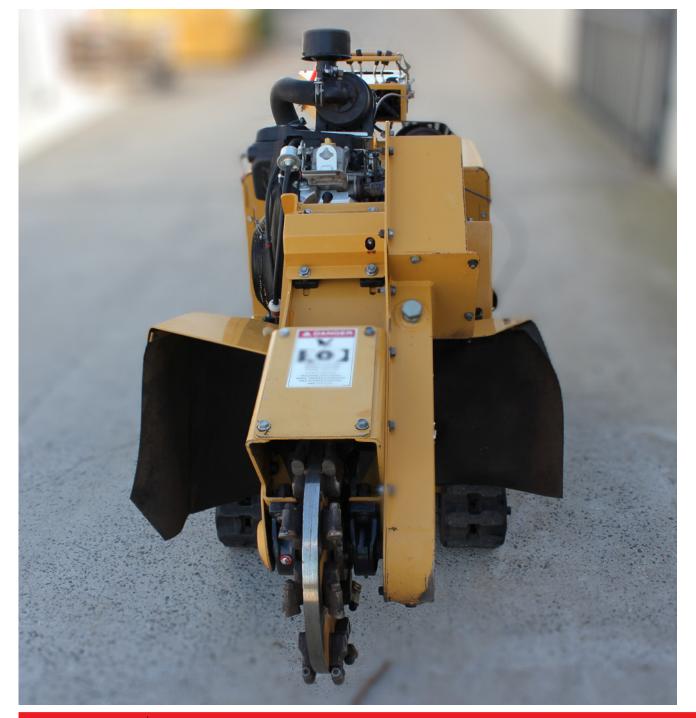

### RAYCO RG37T

The RG37T is an excellent stump cutter for those who need a compact machine that has traction to get where tires just won't take you.

The rubber track undercarriage provides excellent traction while maintaining a low ground pressure. Unlike other track stump cutters, the RG37T's short track base allows it to turn easily and with less turf damage than competitors long track bases.

Counter rotating tracks allow the machine to turn in place, which makes it easy to re-position when cutting large stumps. A swing-out control station provides excellent visibility while cutting and swings in line for travel through gates. Two-speed travel and a hydraulic backfill blade rounds out the package, making the RG37T an excellent choice among compact stump cutters.