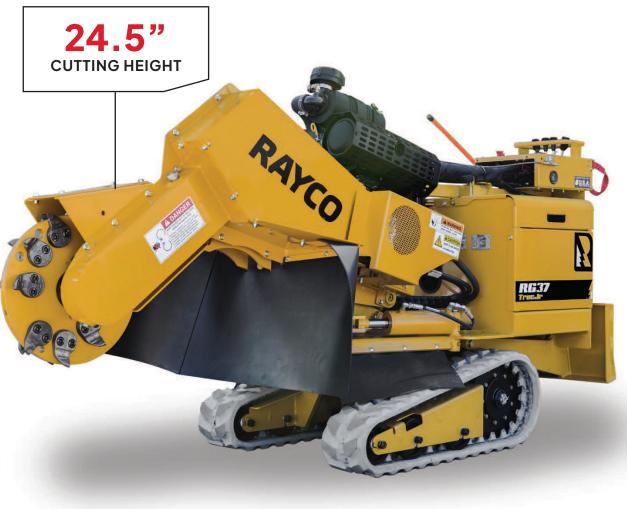

# Technical Specifications

| Cutting Depth           | 17.5" (44.5 cm)              |
|-------------------------|------------------------------|
| Cutting Height          | 24.5" (62.2 cm)              |
| Cutting Width           | 51" (130 cm)                 |
| Ground Drive            | 2-Speed                      |
| Tracks                  | Non-marking Rubber<br>Tracks |
| Backfill Blade          | Std                          |
| Engine                  | 37 hp Vanguard               |
| FuelType                | Petrol                       |
| Fuel Tank Capacity      | 37.8 L                       |
| Cutter Wheel Diameter   | 43.8 cm                      |
| Cutting Wheel Thickness | 2.5 cm                       |
| Oil Tank Capacity       | 7.6 L                        |
| Weight                  | 839 kg                       |