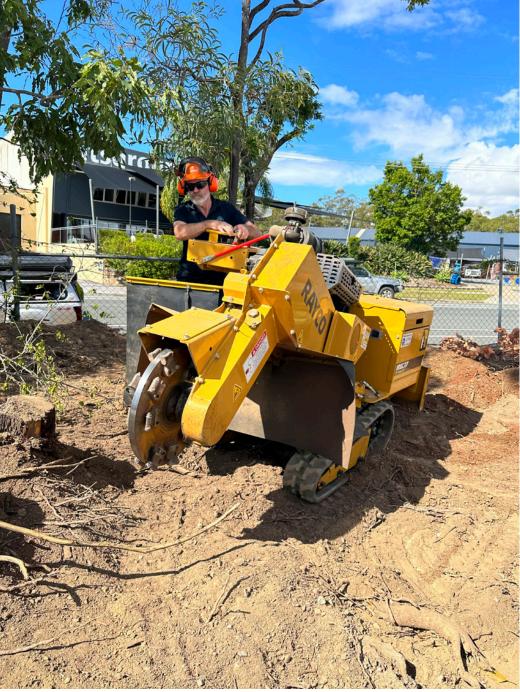

### RAYCO RG37T

The RG37T is an excellent stump cutter for those who need a compact machine that has traction to get where tires just won't take you.

The rubber track undercarriage provides excellent traction while maintaining a low ground pressure. Unlike other track stump cutters, the RG37T's short track base allows it to turn easily and with less turf damage than competitors long track bases.

Counter rotating tracks allow the machine to turn in place, which makes it easy to re-position when cutting large stumps. A swing-out control station provides excellent visibility while cutting and swings in line for travel through gates. Two-speed travel and a hydraulic backfill blade rounds out the package, making the RG37T an excellent choice among compact stump cutters.