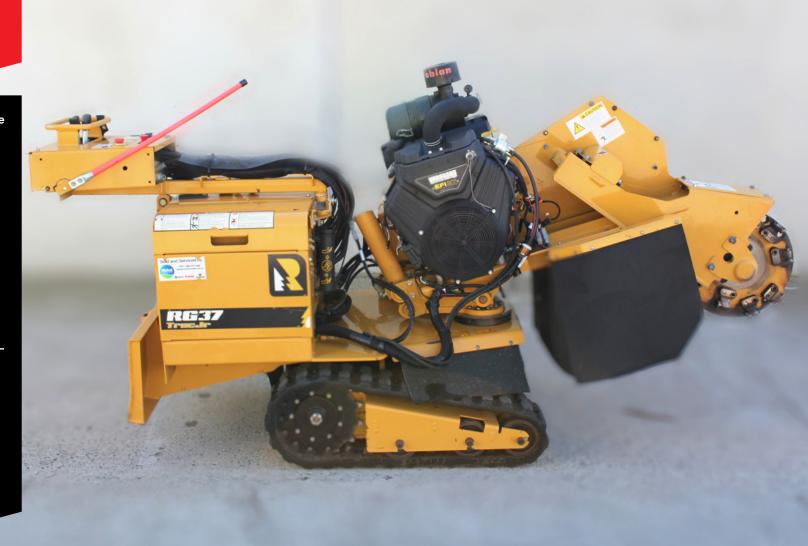

### RAYCO RG37T

The RG37T is an excellent stump cutter for those who need a compact machine that has traction to get where tires just won't take you.

The rubber track undercarriage provides excellent traction while maintaining a low ground pressure. Unlike other track stump cutters, the RG37T's short track base allows it to turn easily and with less turf damage than competitors long track bases.

Counter rotating tracks allow the machine to turn in place, which makes it easy to re-position when cutting large stumps. A swing-out control station provides excellent visibility while cutting and swings in line for travel through gates. Two-speed travel and a hydraulic backfill blade rounds out the package, making the RG37T an excellent choice among compact stump cutters.