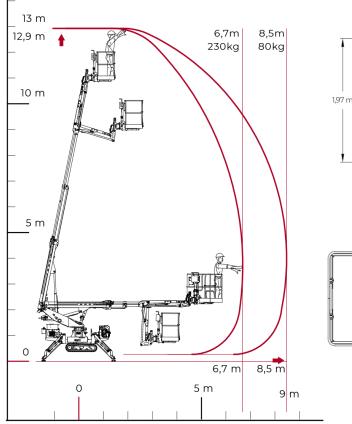

### Technical Specifications

| Max working height                   | 12.9 m                        |
|--------------------------------------|-------------------------------|
| Max platform height                  | 10.9 m                        |
| Max horizontal outreach (with 80 kg) | 8.5 m                         |
| Max rated capacity                   | 230 kg                        |
| Weight                               | 1565 kg                       |
| Basket dimensions                    | 1.4 x 0.7 x 1.1 m             |
| Basket rotation                      | ±90° (options)                |
| Turret rotation                      | ±178°<br>(365° non-contnuous) |