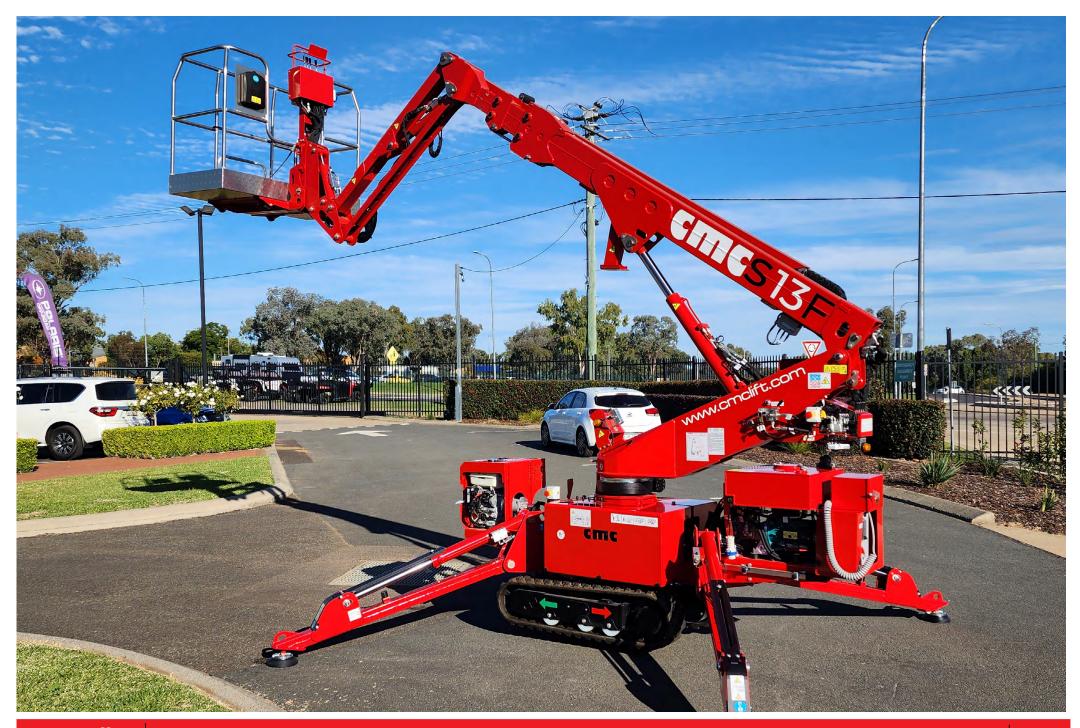

# CMC S13F

Compact, lightweight and multi-functional. S13F is the perfect solution for working in the most difficult conditions and in tight spaces, difficult to access.

Full hydraulic with two working areas and two telescopic boom extensions, plus an articulating jib (90°). It's easy to use, intuitive and fast platform. Thanks to its small size, it passes through a standard door and enters elevators.