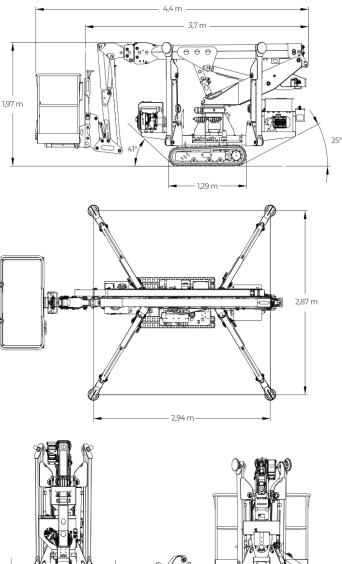

### Technical Specifications

| Max working height                   | 12.9 m                        |
|--------------------------------------|-------------------------------|
| Max platform height                  | 10.9 m                        |
| Max horizontal outreach (with 80 kg) | 8.5 m                         |
| Max rated capacity                   | 230 kg                        |
| Weight                               | 1565 kg                       |
| Basket dimensions                    | 1.4 x 0.7 x 1.1 m             |
| Basket rotation                      | ±90° (options)                |
| Turret rotation                      | ±178°<br>(365° non-contnuous) |

(All specs E&OE and subject to change)

0,33 m

🗕 0,78 m 🗕

0,63 m

12°