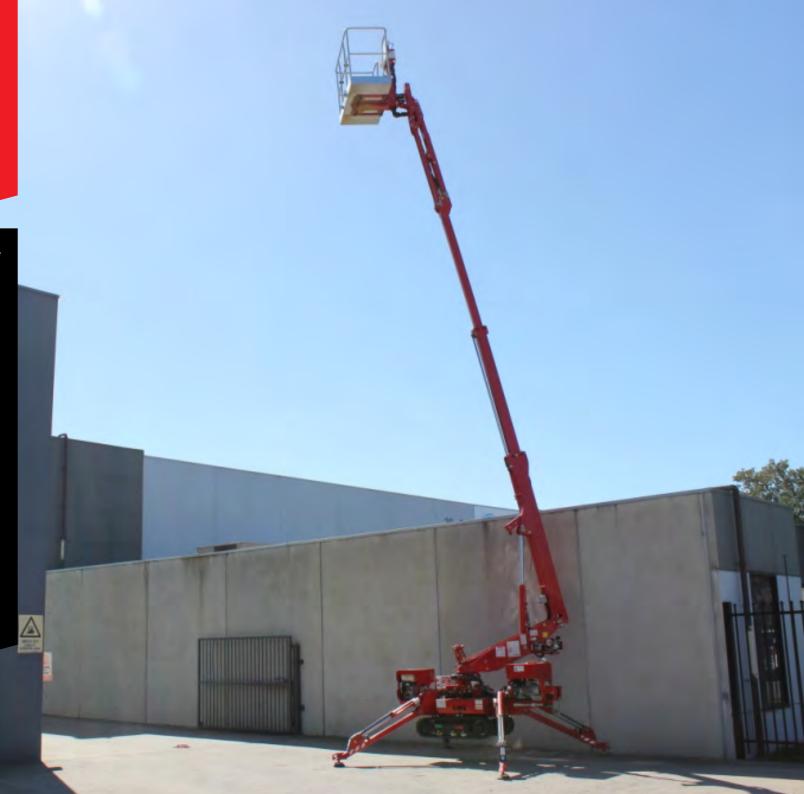

# CMC S13F

Compact, lightweight and multi-functional. S13F is the perfect solution for working in the most difficult conditions and in tight spaces, difficult to access.

Full hydraulic with two working areas and two telescopic boom extensions, plus an articulating jib (90°). It's easy to use, intuitive and fast platform. Thanks to its small size, it passes through a standard door and enters elevators.