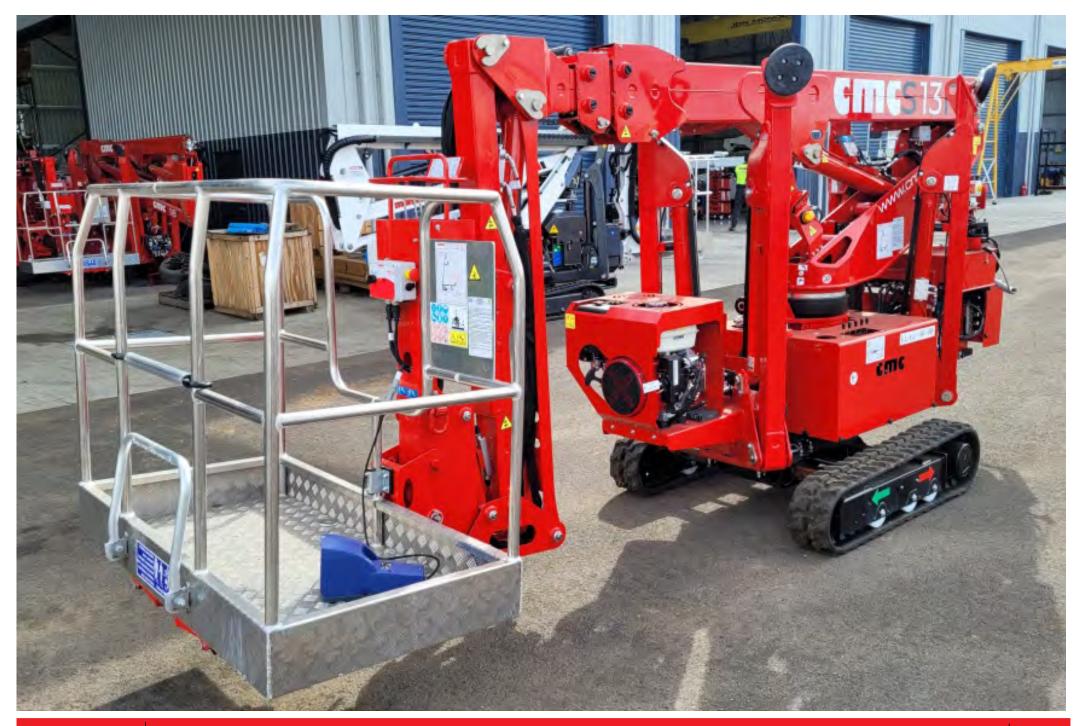

# CMC S13F

Compact, lightweight and multi-functional. S13F is the perfect solution for working in the most difficult conditions and in tight spaces, difficult to access.

Full hydraulic with two working areas and two telescopic boom extensions, plus an articulating jib (90°). It's easy to use, intuitive and fast platform. Thanks to its small size, it passes through a standard door and enters elevators.