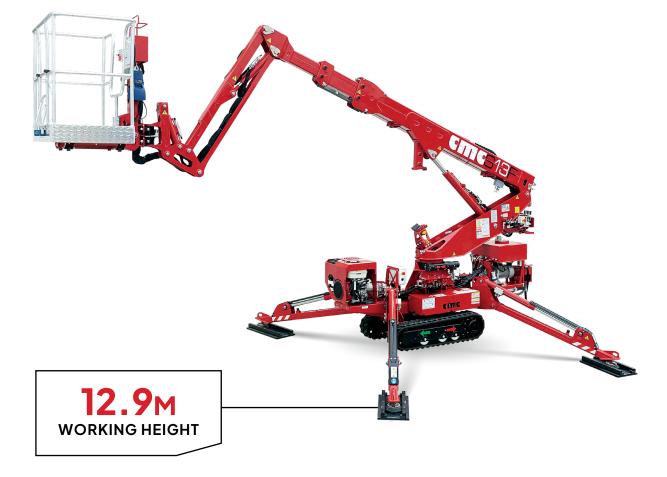

### Technical Specifications

| Max working height                   | 12.9 m                        |
|--------------------------------------|-------------------------------|
| Max platform height                  | 10.9 m                        |
| Max horizontal outreach (with 80 kg) | 8.5 m                         |
| Max rated capacity                   | 230 kg                        |
| Weight                               | 1565 kg                       |
| Basket dimensions                    | 1.4 x 0.7 x 1.1 m             |
| Basket rotation                      | ±90° (options)                |
| Turret rotation                      | ±178°<br>(365° non-contnuous) |