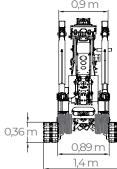

## PERFORMANCE

| PERFORMANCE                                                              |                                                                                           |
|--------------------------------------------------------------------------|-------------------------------------------------------------------------------------------|
| Max. working height                                                      | 27,90 m                                                                                   |
| Max. working outreach                                                    | 14,00 m (with 80 kg)                                                                      |
| Max. working outreach                                                    | 11,50 m (with 230 kg)                                                                     |
| Max. basket capacity                                                     | 230 kg                                                                                    |
| Jib movement                                                             | +/- 90°                                                                                   |
| Turret rotation                                                          | +/-200° (tot. 400°)                                                                       |
| Basket rotation                                                          | +/-90°                                                                                    |
| Max. ramp attack slope(basket side)with tracks closed/<br>opened         | 10°/17° - 18%/31%                                                                         |
| Max. ramp attack slope (engine side) with tracks closed/<br>opened       | 7°/13° - 12%/23%                                                                          |
| Max. longitudinal slope to travel                                        | 19° - 34%                                                                                 |
| DIMENSIONS                                                               |                                                                                           |
| Total length with two-men rotated basket**                               | 6,80 m                                                                                    |
| Total lenght with basket bracket rotated                                 | 6,10 m                                                                                    |
| Height in driving position (with tracks closed)                          | 1,99 m                                                                                    |
| Height in driving position (with tracks opened)                          | 2,19 m                                                                                    |
| Total width without basket                                               | 0,90 m                                                                                    |
| Outriggers plate Ø                                                       | 0,24 m                                                                                    |
| Total weight (standard equipment)                                        | 4123 kg                                                                                   |
| BASKETS AVAILABLE                                                        |                                                                                           |
| One man aluminum basket (L x W x H)                                      | 0,80x0,60x1,10 m                                                                          |
| Two men aluminum basket (L x W x H) with quick release system and wheels | 1,70x0,70x1,10 m                                                                          |
| Two men aluminum basket (L x W x H)                                      | 1,20x0,70x1,10 m                                                                          |
| *One man fiberglass basket (L x W x H)                                   | 0,80x0,60x1,10 m                                                                          |
| *Two men fiberglass basket (L x W x H)                                   | 1,20x0,60x1,10 m                                                                          |
| *Two men fiberglass basket (L x W x H)                                   | 1,40x0,60x1,10 m                                                                          |
| PRESSURES                                                                |                                                                                           |
| Max. pressure on the foot                                                | 5,84 kg/cm <sup>2</sup>                                                                   |
| Max. pressure on the tracks                                              | 0,28 kg/cm <sup>2</sup>                                                                   |
| Max. pressure in work with 4 outriggers opened                           | 146,00 kg/cm <sup>2</sup>                                                                 |
| Max. pressure in work with 4 outriggers closed                           | 213,00 kg/cm <sup>2</sup>                                                                 |
| Max. pressure in work with 2 outriggers opened and 2 outriggers closed   | 172,00 kg/cm²                                                                             |
| POWERS                                                                   |                                                                                           |
| Standard engines                                                         | Kubota D902-E4B diesel engine, 16.1 kW (21.6 HP), 3200 rpm                                |
| *Options engines                                                         | Auxiliary electric engine 110/230 V - 2.2 kW                                              |
|                                                                          | Auxiliary electric engine 380 V - 7.5 kW                                                  |
|                                                                          | Full lithium version (G0901306 electric engine, 9 kW, 48 V<br>+ 200 Ah lithium batteries) |
|                                                                          | Hybrid version (diesel engine + 200 Ah lithium batteries)                                 |
| Fuel tank capacity                                                       | 30                                                                                        |
|                                                                          |                                                                                           |