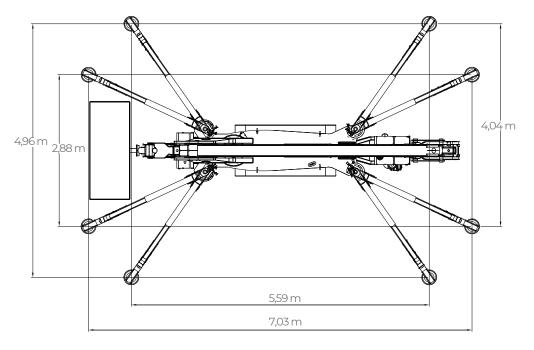

## PERFORMANCE

| PERFORMANCE                                                              |                                                                                           |
|--------------------------------------------------------------------------|-------------------------------------------------------------------------------------------|
| Max. working height                                                      | 27,90 m                                                                                   |
| Max. working outreach                                                    | 14,00 m (with 80 kg)                                                                      |
| Max. working outreach                                                    | 11,50 m (with 230 kg)                                                                     |
| Max. basket capacity                                                     | 230 kg                                                                                    |
| Jib movement                                                             | +/- 90°                                                                                   |
| Turret rotation                                                          | +/-200° (tot. 400°)                                                                       |
| Basket rotation                                                          | +/-90°                                                                                    |
| Max. ramp attack slope(basket side)with tracks closed/<br>opened         | 10°/17° - 18%/31%                                                                         |
| Max. ramp attack slope (engine side) with tracks closed/<br>opened       | 7°/13° - 12%/23%                                                                          |
| Max. longitudinal slope to travel                                        | 19° - 34%                                                                                 |
| DIMENSIONS                                                               |                                                                                           |
| Total length with two-men rotated basket**                               | 6,80 m                                                                                    |
| Total lenght with basket bracket rotated                                 | 6,10 m                                                                                    |
| Height in driving position (with tracks closed)                          | 1,99 m                                                                                    |
| Height in driving position (with tracks opened)                          | 2,19 m                                                                                    |
| Total width without basket                                               | 0,90 m                                                                                    |
| Outriggers plate Ø                                                       | 0,24 m                                                                                    |
| Total weight (standard equipment)                                        | 4123 kg                                                                                   |
| BASKETS AVAILABLE                                                        |                                                                                           |
| One man aluminum basket (L x W x H)                                      | 0,80x0,60x1,10 m                                                                          |
| Two men aluminum basket (L x W x H) with quick release system and wheels | 1,70x0,70x1,10 m                                                                          |
| Two men aluminum basket (L x W x H)                                      | 1,20x0,70x1,10 m                                                                          |
| *One man fiberglass basket (L x W x H)                                   | 0,80x0,60x1,10 m                                                                          |
| *Two men fiberglass basket (L x W x H)                                   | 1,20x0,60x1,10 m                                                                          |
| *Two men fiberglass basket (L x W x H)                                   | 1,40x0,60x1,10 m                                                                          |
| PRESSURES                                                                |                                                                                           |
| Max. pressure on the foot                                                | 5,84 kg/cm <sup>2</sup>                                                                   |
| Max. pressure on the tracks                                              | 0,28 kg/cm <sup>2</sup>                                                                   |
| Max. pressure in work with 4 outriggers opened                           | 146,00 kg/cm <sup>2</sup>                                                                 |
| Max. pressure in work with 4 outriggers closed                           | 213,00 kg/cm <sup>2</sup>                                                                 |
| Max. pressure in work with 2 outriggers opened and 2 outriggers closed   | 172,00 kg/cm²                                                                             |
| POWERS                                                                   |                                                                                           |
| Standard engines                                                         | Kubota D902-E4B diesel engine, 16.1 kW (21.6 HP), 3200 rpm                                |
| *Options engines                                                         | Auxiliary electric engine 110/230 V - 2.2 kW                                              |
|                                                                          | Auxiliary electric engine 380 V - 7.5 kW                                                  |
|                                                                          | Full lithium version (G0901306 electric engine, 9 kW, 48 V<br>+ 200 Ah lithium batteries) |
|                                                                          | Hybrid version (diesel engine + 200 Ah lithium batteries)                                 |
| Fuel tank capacity                                                       | 30                                                                                        |
|                                                                          |                                                                                           |