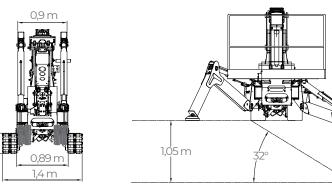

## PERFORMANCE

| PERFORMANCE                                                              |                                                                                           |
|--------------------------------------------------------------------------|-------------------------------------------------------------------------------------------|
| Max. working height                                                      | 27,90 m                                                                                   |
| Max. working outreach                                                    | 14,00 m (with 80 kg)                                                                      |
| Max. working outreach                                                    | 11,50 m (with 230 kg)                                                                     |
| Max. basket capacity                                                     | 230 kg                                                                                    |
| Jib movement                                                             | +/- 90°                                                                                   |
| Turret rotation                                                          | +/-200° (tot. 400°)                                                                       |
| Basket rotation                                                          | +/-90°                                                                                    |
| Max. ramp attack slope(basket side)with tracks closed/<br>opened         | 10°/17° - 18%/31%                                                                         |
| Max. ramp attack slope (engine side) with tracks closed/<br>opened       | 7°/13° - 12%/23%                                                                          |
| Max. longitudinal slope to travel                                        | 19° - 34%                                                                                 |
| DIMENSIONS                                                               |                                                                                           |
| Total length with two-men rotated basket**                               | 6,80 m                                                                                    |
| Total lenght with basket bracket rotated                                 | 6,10 m                                                                                    |
| Height in driving position (with tracks closed)                          | 1,99 m                                                                                    |
| Height in driving position (with tracks opened)                          | 2,19 m                                                                                    |
| Total width without basket                                               | 0,90 m                                                                                    |
| Outriggers plate Ø                                                       | 0,24 m                                                                                    |
| Total weight (standard equipment)                                        | 4123 kg                                                                                   |
| BASKETS AVAILABLE                                                        |                                                                                           |
| One man aluminum basket (L x W x H)                                      | 0,80x0,60x1,10 m                                                                          |
| Two men aluminum basket (L x W x H) with quick release system and wheels | 1,70x0,70x1,10 m                                                                          |
| Two men aluminum basket (L x W x H)                                      | 1,20x0,70x1,10 m                                                                          |
| *One man fiberglass basket (L x W x H)                                   | 0,80x0,60x1,10 m                                                                          |
| *Two men fiberglass basket (L x W x H)                                   | 1,20x0,60x1,10 m                                                                          |
| *Two men fiberglass basket (L x W x H)                                   | 1,40x0,60x1,10 m                                                                          |
| PRESSURES                                                                |                                                                                           |
| Max. pressure on the foot                                                | 5,84 kg/cm <sup>2</sup>                                                                   |
| Max. pressure on the tracks                                              | 0,28 kg/cm <sup>2</sup>                                                                   |
| Max. pressure in work with 4 outriggers opened                           | 146,00 kg/cm <sup>2</sup>                                                                 |
| Max. pressure in work with 4 outriggers closed                           | 213,00 kg/cm <sup>2</sup>                                                                 |
| Max. pressure in work with 2 outriggers opened and 2 outriggers closed   | 172,00 kg/cm²                                                                             |
| POWERS                                                                   |                                                                                           |
| Standard engines                                                         | Kubota D902-E4B diesel engine, 16.1 kW (21.6 HP), 3200 rpm                                |
| *Options engines                                                         | Auxiliary electric engine 110/230 V - 2.2 kW                                              |
|                                                                          | Auxiliary electric engine 380 V - 7.5 kW                                                  |
|                                                                          | Full lithium version (G0901306 electric engine, 9 kW, 48 V<br>+ 200 Ah lithium batteries) |
|                                                                          | Hybrid version (diesel engine + 200 Ah lithium batteries)                                 |
| Fuel tank capacity                                                       | 30                                                                                        |
|                                                                          |                                                                                           |