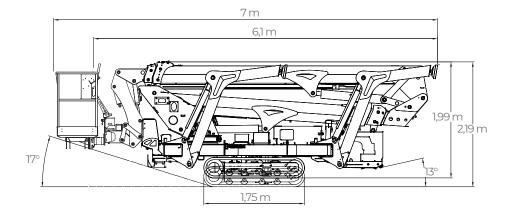

## PERFORMANCE

| PERFORMANCE                                                              |                                                                                           |
|--------------------------------------------------------------------------|-------------------------------------------------------------------------------------------|
| Max. working height                                                      | 27,90 m                                                                                   |
| Max. working outreach                                                    | 14,00 m (with 80 kg)                                                                      |
| Max. working outreach                                                    | 11,50 m (with 230 kg)                                                                     |
| Max. basket capacity                                                     | 230 kg                                                                                    |
| Jib movement                                                             | +/- 90°                                                                                   |
| Turret rotation                                                          | +/-200° (tot. 400°)                                                                       |
| Basket rotation                                                          | +/-90°                                                                                    |
| Max. ramp attack slope(basket side)with tracks closed/<br>opened         | 10°/17° - 18%/31%                                                                         |
| Max. ramp attack slope (engine side) with tracks closed/<br>opened       | 7°/13° - 12%/23%                                                                          |
| Max. longitudinal slope to travel                                        | 19° - 34%                                                                                 |
| DIMENSIONS                                                               |                                                                                           |
| Total length with two-men rotated basket**                               | 6,80 m                                                                                    |
| Total lenght with basket bracket rotated                                 | 6,10 m                                                                                    |
| Height in driving position (with tracks closed)                          | 1,99 m                                                                                    |
| Height in driving position (with tracks opened)                          | 2,19 m                                                                                    |
| Total width without basket                                               | 0,90 m                                                                                    |
| Outriggers plate Ø                                                       | 0,24 m                                                                                    |
| Total weight (standard equipment)                                        | 4123 kg                                                                                   |
| BASKETS AVAILABLE                                                        |                                                                                           |
| One man aluminum basket (L x W x H)                                      | 0,80x0,60x1,10 m                                                                          |
| Two men aluminum basket (L x W x H) with quick release system and wheels | 1,70x0,70x1,10 m                                                                          |
| Two men aluminum basket (L x W x H)                                      | 1,20x0,70x1,10 m                                                                          |
| *One man fiberglass basket (L x W x H)                                   | 0,80x0,60x1,10 m                                                                          |
| *Two men fiberglass basket (L x W x H)                                   | 1,20x0,60x1,10 m                                                                          |
| *Two men fiberglass basket (L x W x H)                                   | 1,40x0,60x1,10 m                                                                          |
| PRESSURES                                                                |                                                                                           |
| Max. pressure on the foot                                                | 5,84 kg/cm <sup>2</sup>                                                                   |
| Max. pressure on the tracks                                              | 0,28 kg/cm <sup>2</sup>                                                                   |
| Max. pressure in work with 4 outriggers opened                           | 146,00 kg/cm <sup>2</sup>                                                                 |
| Max. pressure in work with 4 outriggers closed                           | 213,00 kg/cm <sup>2</sup>                                                                 |
| Max. pressure in work with 2 outriggers opened and 2 outriggers closed   | 172,00 kg/cm²                                                                             |
| POWERS                                                                   |                                                                                           |
| Standard engines                                                         | Kubota D902-E4B diesel engine, 16.1 kW (21.6 HP), 3200 rpm                                |
| *Options engines                                                         | Auxiliary electric engine 110/230 V - 2.2 kW                                              |
|                                                                          | Auxiliary electric engine 380 V - 7.5 kW                                                  |
|                                                                          | Full lithium version (G0901306 electric engine, 9 kW, 48 V<br>+ 200 Ah lithium batteries) |
|                                                                          | Hybrid version (diesel engine + 200 Ah lithium batteries)                                 |
| Fuel tank capacity                                                       | 30                                                                                        |
|                                                                          |                                                                                           |