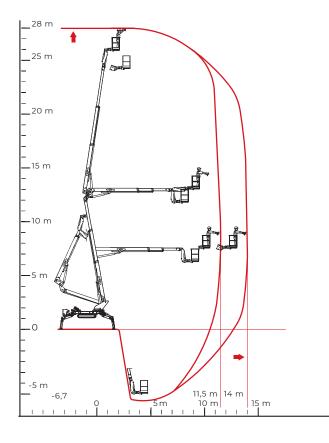

## **Main features**

A bundle of power and technology capable of performing in any application. It has four stabilisation areas, two working areas and climbing outriggers for working on all types of terrain and reaching even the most difficult spots with its maximum working height of 28m, lateral outreach of 14m and the abillity to work in negative down to -6.7m.

| Max. working heigh                 | 27,9 m                    |
|------------------------------------|---------------------------|
| Possibility of working in negative | -6,7 m                    |
| Max. outreach with 80 kg           | 14 m                      |
| Platform height                    | 25,9 m                    |
| Max. load in basket                | 230 kg                    |
| Basket dimensions                  | 1,7 x 0,7 x 1,1 m         |
| Basket rotation                    | <b>+/-90</b> °            |
| Turret rotation                    | +/- 200°(400° continuous) |
| Total weight                       | 4123 Kg                   |

## PERFORMANCE

| PERFORMANCE                                                              |                                                                                           |
|--------------------------------------------------------------------------|-------------------------------------------------------------------------------------------|
| Max. working height                                                      | 27,90 m                                                                                   |
| Max. working outreach                                                    | 14,00 m (with 80 kg)                                                                      |
| Max. working outreach                                                    | 11,50 m (with 230 kg)                                                                     |
| Max. basket capacity                                                     | 230 kg                                                                                    |
| Jib movement                                                             | +/- 90°                                                                                   |
| Turret rotation                                                          | +/-200° (tot. 400°)                                                                       |
| Basket rotation                                                          | +/-90°                                                                                    |
| Max. ramp attack slope(basket side)with tracks closed/<br>opened         | 10°/17° - 18%/31%                                                                         |
| Max. ramp attack slope (engine side) with tracks closed/<br>opened       | 7°/13° - 12%/23%                                                                          |
| Max. longitudinal slope to travel                                        | 19° - 34%                                                                                 |
| DIMENSIONS                                                               |                                                                                           |
| Total length with two-men rotated basket**                               | 6,80 m                                                                                    |
| Total lenght with basket bracket rotated                                 | 6,10 m                                                                                    |
| Height in driving position (with tracks closed)                          | 1,99 m                                                                                    |
| Height in driving position (with tracks opened)                          | 2,19 m                                                                                    |
| Total width without basket                                               | 0,90 m                                                                                    |
| Outriggers plate Ø                                                       | 0,24 m                                                                                    |
| Total weight (standard equipment)                                        | 4123 kg                                                                                   |
| BASKETS AVAILABLE                                                        |                                                                                           |
| One man aluminum basket (L x W x H)                                      | 0,80x0,60x1,10 m                                                                          |
| Two men aluminum basket (L x W x H) with quick release system and wheels | 1,70x0,70x1,10 m                                                                          |
| Two men aluminum basket (L x W x H)                                      | 1,20x0,70x1,10 m                                                                          |
| *One man fiberglass basket (L x W x H)                                   | 0,80x0,60x1,10 m                                                                          |
| *Two men fiberglass basket (L x W x H)                                   | 1,20x0,60x1,10 m                                                                          |
| *Two men fiberglass basket (L x W x H)                                   | 1,40x0,60x1,10 m                                                                          |
| PRESSURES                                                                |                                                                                           |
| Max. pressure on the foot                                                | 5,84 kg/cm <sup>2</sup>                                                                   |
| Max. pressure on the tracks                                              | 0,28 kg/cm <sup>2</sup>                                                                   |
| Max. pressure in work with 4 outriggers opened                           | 146,00 kg/cm <sup>2</sup>                                                                 |
| Max. pressure in work with 4 outriggers closed                           | 213,00 kg/cm <sup>2</sup>                                                                 |
| Max. pressure in work with 2 outriggers opened and 2 outriggers closed   | 172,00 kg/cm²                                                                             |
| POWERS                                                                   |                                                                                           |
| Standard engines                                                         | Kubota D902-E4B diesel engine, 16.1 kW (21.6 HP), 3200 rpm                                |
| *Options engines                                                         | Auxiliary electric engine 110/230 V - 2.2 kW                                              |
|                                                                          | Auxiliary electric engine 380 V - 7.5 kW                                                  |
|                                                                          | Full lithium version (G0901306 electric engine, 9 kW, 48 V<br>+ 200 Ah lithium batteries) |
|                                                                          | Hybrid version (diesel engine + 200 Ah lithium batteries)                                 |
| Fuel tank capacity                                                       | 30                                                                                        |
|                                                                          |                                                                                           |