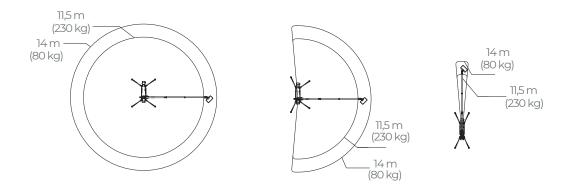

## **Main features**

A bundle of power and technology capable of performing in any application. It has four stabilisation areas, two working areas and climbing outriggers for working on all types of terrain and reaching even the most difficult spots with its maximum working height of 28m, lateral outreach of 14m and the abillity to work in negative down to -6.7m.

| Max. working heigh                 | 27,9 m                    |
|------------------------------------|---------------------------|
| Possibility of working in negative | -6,7 m                    |
| Max. outreach with 80 kg           | 14 m                      |
| Platform height                    | 25,9 m                    |
| Max. load in basket                | 230 kg                    |
| Basket dimensions                  | 1,7 x 0,7 x 1,1 m         |
| Basket rotation                    | <b>+/-90</b> °            |
| Turret rotation                    | +/- 200°(400° continuous) |
| Total weight                       | 4123 Kg                   |

## PERFORMANCE

| PERFORMANCE                                                              |                                                                                           |
|--------------------------------------------------------------------------|-------------------------------------------------------------------------------------------|
| Max. working height                                                      | 27,90 m                                                                                   |
| Max. working outreach                                                    | 14,00 m (with 80 kg)                                                                      |
| Max. working outreach                                                    | 11,50 m (with 230 kg)                                                                     |
| Max. basket capacity                                                     | 230 kg                                                                                    |
| Jib movement                                                             | +/- 90°                                                                                   |
| Turret rotation                                                          | +/-200° (tot. 400°)                                                                       |
| Basket rotation                                                          | +/-90°                                                                                    |
| Max. ramp attack slope(basket side)with tracks closed/<br>opened         | 10°/17° - 18%/31%                                                                         |
| Max. ramp attack slope (engine side) with tracks closed/<br>opened       | 7°/13° - 12%/23%                                                                          |
| Max. longitudinal slope to travel                                        | 19° - 34%                                                                                 |
| DIMENSIONS                                                               |                                                                                           |
| Total length with two-men rotated basket**                               | 6,80 m                                                                                    |
| Total lenght with basket bracket rotated                                 | 6,10 m                                                                                    |
| Height in driving position (with tracks closed)                          | 1,99 m                                                                                    |
| Height in driving position (with tracks opened)                          | 2,19 m                                                                                    |
| Total width without basket                                               | 0,90 m                                                                                    |
| Outriggers plate Ø                                                       | 0,24 m                                                                                    |
| Total weight (standard equipment)                                        | 4123 kg                                                                                   |
| BASKETS AVAILABLE                                                        |                                                                                           |
| One man aluminum basket (L x W x H)                                      | 0,80x0,60x1,10 m                                                                          |
| Two men aluminum basket (L x W x H) with quick release system and wheels | 1,70x0,70x1,10 m                                                                          |
| Two men aluminum basket (L x W x H)                                      | 1,20x0,70x1,10 m                                                                          |
| *One man fiberglass basket (L x W x H)                                   | 0,80x0,60x1,10 m                                                                          |
| *Two men fiberglass basket (L x W x H)                                   | 1,20x0,60x1,10 m                                                                          |
| *Two men fiberglass basket (L x W x H)                                   | 1,40x0,60x1,10 m                                                                          |
| PRESSURES                                                                |                                                                                           |
| Max. pressure on the foot                                                | 5,84 kg/cm <sup>2</sup>                                                                   |
| Max. pressure on the tracks                                              | 0,28 kg/cm <sup>2</sup>                                                                   |
| Max. pressure in work with 4 outriggers opened                           | 146,00 kg/cm <sup>2</sup>                                                                 |
| Max. pressure in work with 4 outriggers closed                           | 213,00 kg/cm <sup>2</sup>                                                                 |
| Max. pressure in work with 2 outriggers opened and 2 outriggers closed   | 172,00 kg/cm²                                                                             |
| POWERS                                                                   |                                                                                           |
| Standard engines                                                         | Kubota D902-E4B diesel engine, 16.1 kW (21.6 HP), 3200 rpm                                |
| *Options engines                                                         | Auxiliary electric engine 110/230 V - 2.2 kW                                              |
|                                                                          | Auxiliary electric engine 380 V - 7.5 kW                                                  |
|                                                                          | Full lithium version (G0901306 electric engine, 9 kW, 48 V<br>+ 200 Ah lithium batteries) |
|                                                                          | Hybrid version (diesel engine + 200 Ah lithium batteries)                                 |
| Fuel tank capacity                                                       | 30                                                                                        |
|                                                                          |                                                                                           |