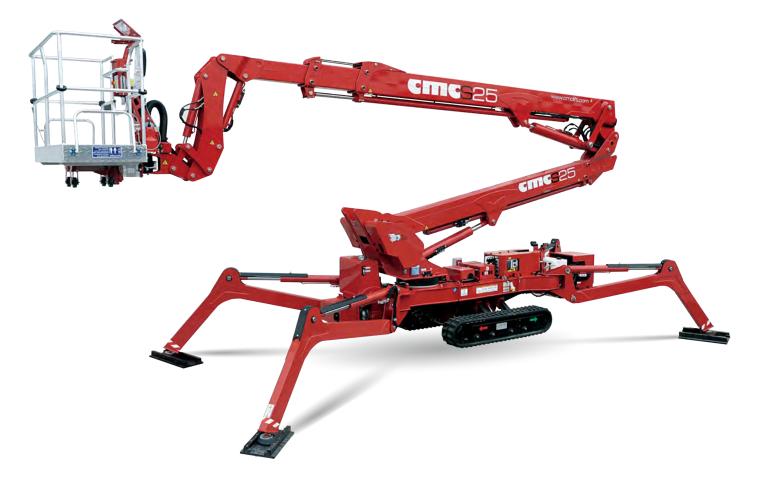

### Main features

This platform has compact design and highperformance capabilities: 25m working height, 14m of horizontal reach and the ability to work in negative, down to -6.8m. With four stabilisation areas, it can perform a wide range of tasks with outstanding efficiency and reliability. Max. working height 25 m

Possibility of working in negative -6,8 m

Max. outreach with 80 kg 14 m

Platform height 23 m

Max. load in basket 230 kg

Basket dimensions 1,7 x 0,7 x 1,1 m

Basket rotation +/-90°

Turret rotation +/- 200° (400° continuous)