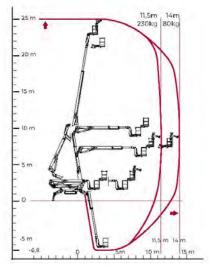

### Main features

This platform has compact design and highperformance capabilities: 25m working height, 14m of horizontal reach and the ability to work in negative, down to -6.8m. With four stabilisation areas, it can perform a wide range of tasks with outstanding efficiency and reliability. Max. working height 25 m

Possibility of working in negative -6,8 m

Max. outreach with 80 kg 14 m

Platform height 23 m

Max. load in basket 230 kg

Basket dimensions 1,7 x 0,7 x 1,1 m

Basket rotation +/-90°

Turret rotation +/- 200° (400° continuous)