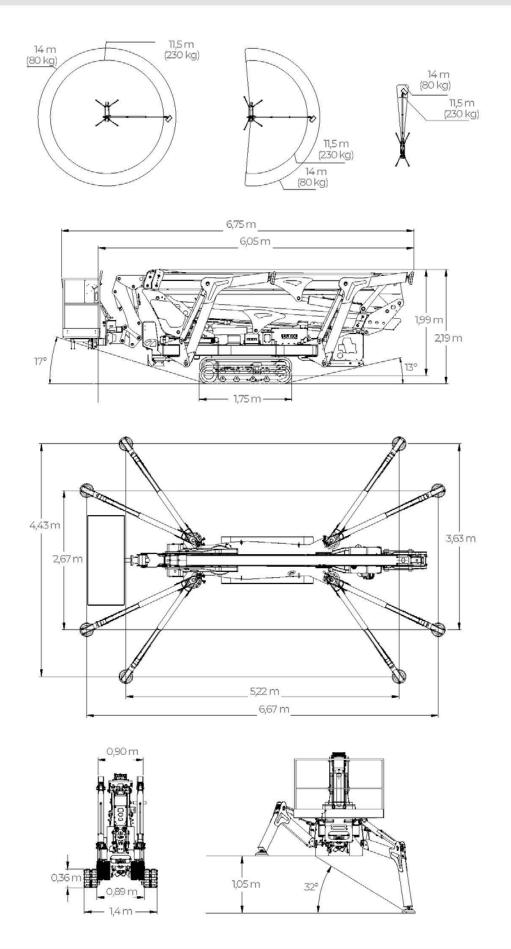

### Main features

This platform has compact design and highperformance capabilities: 25m working height, 14m of horizontal reach and the ability to work in negative, down to -6.8m. With four stabilisation areas, it can perform a wide range of tasks with outstanding efficiency and reliability. Max. working height 25 m

Possibility of working in negative -6,8 m

Max. outreach with 80 kg 14 m

Platform height 23 m

Max. load in basket 230 kg

Basket dimensions 1,7 x 0,7 x 1,1 m

Basket rotation +/-90°

Turret rotation +/- 200° (400° continuous)

Total weight 3885 Kg

22-05-TS-EN-01