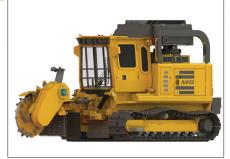

# **FEATURES AND BENEFITS**

- Powerful 275-hp CAT diesel engine
- Rayco-exclusive elevated cooling system
- Reversing fan for upper coolers
- Heavy-duty undercarriage
- Remote track tension system with tension monitor
- 2-speed ground travel
- Hydraulic rear winch
- Hydraulic cab tilt
- Certified ROPS/FOPS/OPS Cab
- Rear view camera
- Heated seat w/air-ride suspension
- Roof-top escape hatch
- High-output LED work lights
- Available with Predator mulcher head or Hydra-Stumper cutter head.

# **PREDATOR MULCHER HEAD**

| Mulcher Head Model            | FM275-7R          |           |
|-------------------------------|-------------------|-----------|
| Weight                        | 4,295 lb          | 1,948 kg  |
| Weight with Carrier and Winch | 27,460 lb         | 12,455 kg |
| Length with Carrier and Winch | 21'2"             | 6.5 m     |
| Overall Width                 | 7'9"              | 2.4 m     |
| Rotor Diameter                | 20"               | 50 cm     |
| Rotor Speed                   | 2,050 RPM         |           |
| Ground Pressure               | 5 PSI             | 34.7 kPa  |
| Cutting Width                 | 6'6"              | 2 m       |
| Max Mowing Height             | 3'10"             | 1.2 m     |
| Cutter Teeth                  | 42 Carbide Tipped |           |