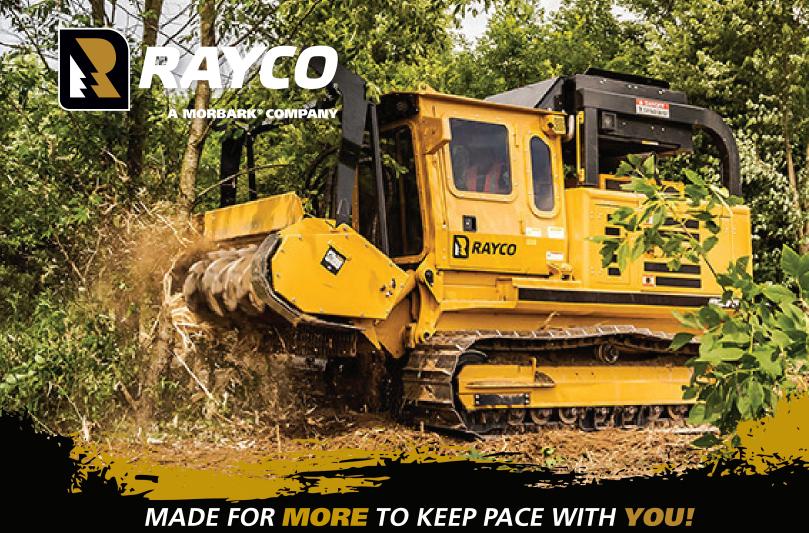

# **FEATURES AND BENEFITS**

- Powerful 275-hp CAT diesel engine
- Rayco-exclusive elevated cooling system
- Reversing fan for upper coolers
- Heavy-duty undercarriage
- Remote track tension system with tension monitor
- 2-speed ground travel
- Hydraulic rear winch
- Hydraulic cab tilt
- Certified ROPS/FOPS/OPS Cab
- Rear view camera
- Heated seat w/air-ride suspension
- Roof-top escape hatch
- High-output LED work lights
- Available with Predator mulcher head or Hydra-Stumper cutter head.

102 gpm cutter system provides hydraulic power to 7-foot Predator mulcher head.

40-inch diameter Hydra-Stumper cutter head

# YCO C275 FORESTRY MULCHER & HYRDRA-STUMPER SPECIFICATIONS

| General               | US 🚅 🖘                                                                                                           | Metric              |  |
|-----------------------|------------------------------------------------------------------------------------------------------------------|---------------------|--|
| Overall Weight        | 27,460 lb                                                                                                        | 12,445 kg           |  |
| Overall Length        | 21'2"                                                                                                            | 6.5 m               |  |
| Height                | 10'                                                                                                              | 3 m                 |  |
| Width                 | 8'                                                                                                               | 2.4 m               |  |
| Engine                | 275-hp (205 kW) CAT C7.1, T4F                                                                                    |                     |  |
| Fuel Type             | Diesel                                                                                                           |                     |  |
| Fuel Capacity         | 80 gallon                                                                                                        | 303 L               |  |
| Hydraulic Tank        | 25 gallon                                                                                                        | 94 L                |  |
| Track Width           | Standard: Single Grouser, Steel - 24" (600 mm)<br>Optional: Single Grouser, Steel - 20" (500 mm) or 28" (700 mm) |                     |  |
| High Flow Hydrostatic | 102 gpm • 6,090 psi                                                                                              | 386 L/min • 420 bar |  |
| Travel Speed High     | 3.6 mph                                                                                                          | 6 km/h              |  |
| Travel Speed Low      | 1.8 mph                                                                                                          | 3 km/h              |  |
| Cab Certifications    | ROPS ISO 8082-1 • FOPS ISO 8083 • OPS ISO 8084/J1356                                                             |                     |  |
|                       |                                                                                                                  |                     |  |