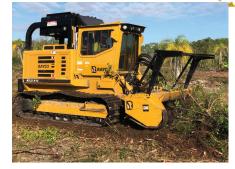

# **FEATURES AND BENEFITS**

- Powerful 275-hp CAT diesel engine
- Rayco-exclusive elevated cooling system
- Reversing fan for upper coolers
- Heavy-duty undercarriage
- Remote track tension system with tension monitor
- 2-speed ground travel
- Hydraulic rear winch
- Hydraulic cab tilt
- Certified ROPS/FOPS/OPS Cab
- Rear view camera
- Heated seat w/air-ride suspension
- Roof-top escape hatch
- High-output LED work lights
- Available with Predator mulcher head or Hydra-Stumper cutter head.

HYDRA-STUMPER CUTTER HEAD

| Hydra-Stumper Model           | CB275HS             |           |
|-------------------------------|---------------------|-----------|
| Weight                        | 4,400 lb            | 1,995 kg  |
| Weight with Carrier and Winch | 27,560 lb           | 12,501 kg |
| Length with Carrier and Winch | 23'                 | 7 m       |
| Wheel Diameter                | 40"                 | 102 cm    |
| Wheel Thickness               | 3"                  | 7.6 cm    |
| Drive Belt                    | Gates Polychain® GT |           |
| Cutter Wheel RPM              | 650 RPM             |           |
| Ground Pressure               | 5 PSI               | 34.83 kPa |
| Cutter Teeth                  | 36 Monster Tooth™   |           |
| Below Ground Cutting Level    | 3'4"                | 1 m       |
| Above Ground Cutting Level    | 5'                  | 1.5 m     |
| Cutting Width                 | 9'                  | 2.7 m     |