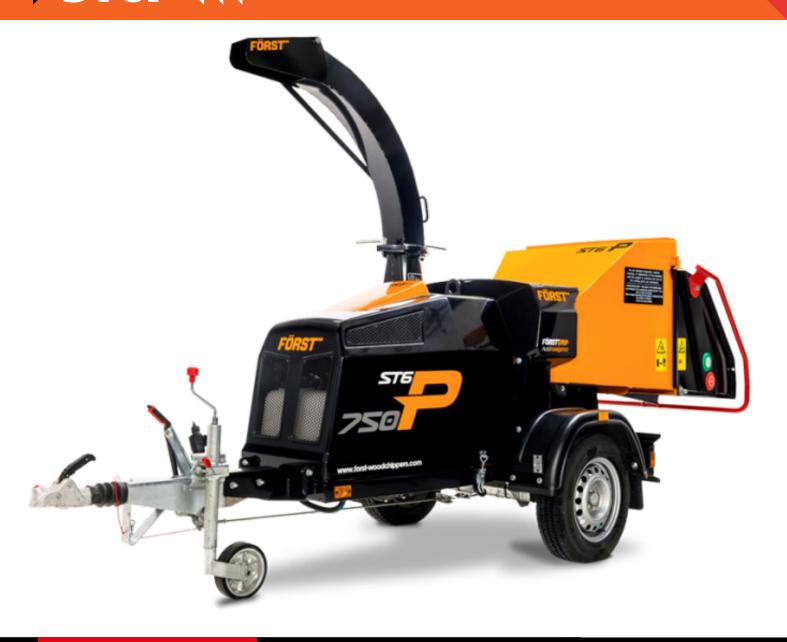

## **FORST 6" WOOD CHIPPER**

#### **BENEFITS**

- The ST6P is a genuine, hardy, performance tool; building on the Först reputation of jaw dropping performance and robust, tough construction.
   Another Först with no holds barred, and bringing you bang up to date ready for the 2019 emissions regulations.
- 3 YEAR WARRANTY AS STANDARD
- Exactly what it says on the tin. Every New Forst Wood Chipper comes with
  an absolutely guaranteed, no quibble 3 Year Warranty. It's all about making
  your life and job easy and that's just what the 3 Year Warranty is designed
  to do. We'll give you an excellent product and an outstanding warranty to
  make your purchase decision as straight forward as possible

### **SPECIFICATIONS**

SPECIFICATIONS MAY VARY WITH EQUIPMENT OPTIONS

Feed Roller Aperture 6" x 8" (150 x 200mm)
 Feed Roller System ForstGrip Feed Roller System

Flywheel System Open Top Flywheel (640 x 25mm) Twin 8" Blades

Engine Briggs & Stratton Vanguard – 37hp V Twin Petrol

• No Stress System AutoIntelligence No Stress Device

Feed System AutoIntelligence Fully Water & Vibration Proof Touch Pads

Capacity 30 LitresWeight 760KG